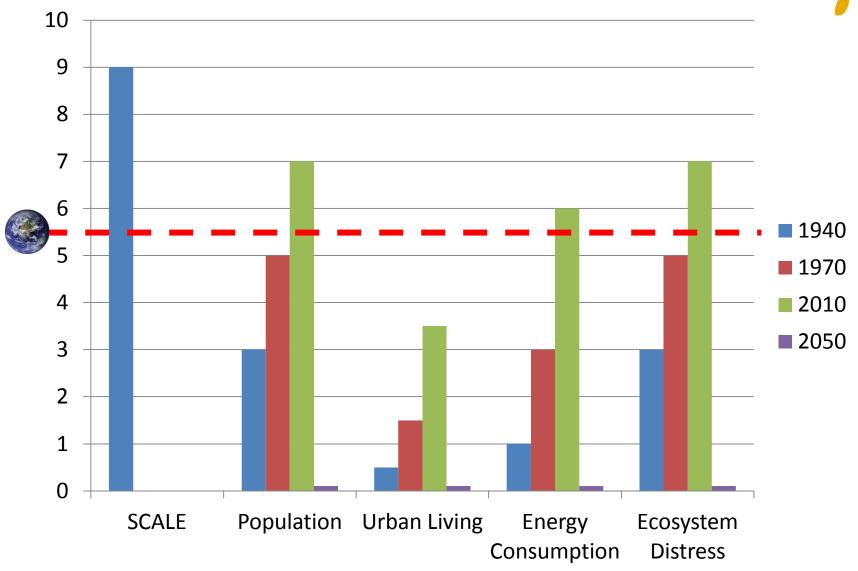

# International Futures Forum

# Ready for Anything

Designing Resilience for a Transforming World

Anthony Hodgson 6<sup>th</sup> December 2011

Email: tony@internationalfuturesforum.com

Twitter: @tonyworldvision

#### **Changes in My Life-time - 1940**





#### **Changes in My Life-time - 1970**





#### **Changes in My Life-time - 2010**





#### **Changes Beyond My Life-time -2050**





#### Stockholm Resilience Centre

Research for Governance of Social-Ecological Systems

#### **Planetary Boundaries**





## **The Dynamic Tipping Point**





# What this means...

# The One Planet Living Challenge



If everyone lived like a Cuban we could sustain current population with the resources of one planet earth

If everyone lived like

an Australian we'd need

3.7 planets





## Things are heating up!







# World System Envisioning Tool

for today's predicament

to design a better future

### **A Resilient Society Requires...**







#### From Brittle Society to Resilient Society

Ready for Anything

Transformative Resilience

Synchronous Failure

\_\_\_\_\_

Single Issue Obsession



Ignorance and Neglect

#### **Illustra