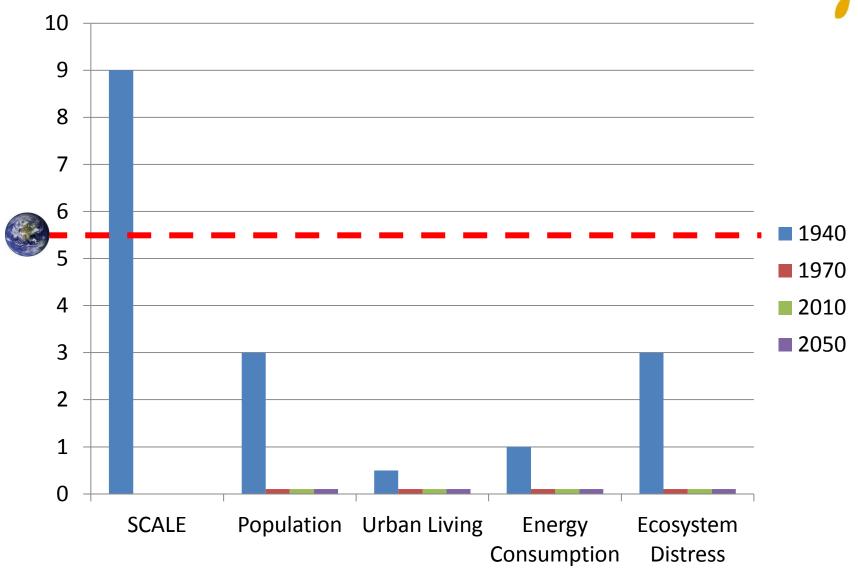

# International Futures Forum

# Ready for Anything

Designing Resilience for a Transforming World

Anthony Hodgson 6<sup>th</sup> December 2011

Email: tony@internationalfuturesforum.com

Twitter: @tonyworldvision

#### **Changes in My Life-time - 1940**





#### **Changes in My Life-time - 1970**





#### **Changes in My Life-time - 2010**





#### **Changes Beyond My Life-time -2050**





#### Stockholm Resilience Centre

Research for Governance of Social-Ecological Systems

#### **Planetary Boundaries**





## **The Dynamic Tipping Point**





# What this means...

# The One Planet Living Challenge



If everyone lived like a Cuban we could sustain current population with the resources of one planet earth

If everyone lived like

an Australian we'd need

3.7 planets





## Things are heating up!







# World System Envisioning Tool

for today's predicament

to design a better future

### **A Resilient Society Requires...**







#### From Brittle Society to Resilient Society

Ready for Anything

Transformative Resilience

Synchro