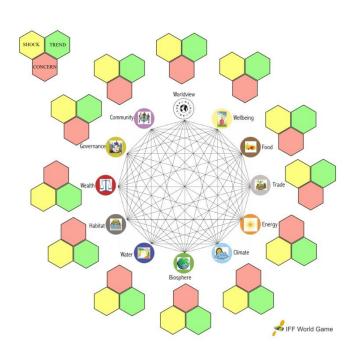

# World System Envisioning Tool

for today's predicament

to design a better future

#### The IFF World Game

- We can evoke the transformative resonance through serious play where we role play running our world according to our own insights, as a role play.
- A supportive knowledge base is scanned from the best science and understanding we can tap into.
- Having engaged with the game board and the relevant data we evoke the harmony using the methods of wisdom council gifted from the indigenous communities of the world.