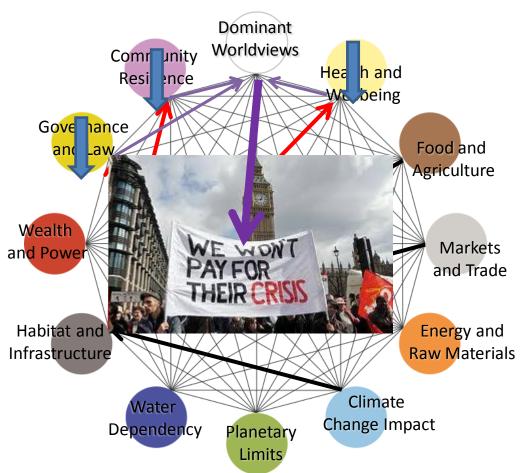

#### **Illustrating Synchronous Failure**

#### Climate Catastrophe, Economic Collapse, Food Supply Conflict

- Extreme planetary events cause disruption of urban habitats where the majority of people live – infrastructure is wrecked
- At the same time, failure of regulation of the financial system triggers economic collapse
- At the same time, extensive global crop failure leaves millions starving
- The result is a failure of governance, public health crises and community breakdown.
- Distressed populations explode with large scale aggression towards the rich and powerful