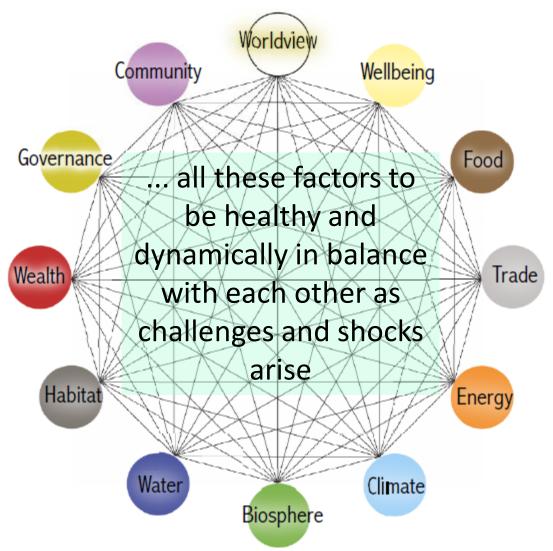

### **A Resilient Society Requires...**

#### **Bringing It All Together**

- 1. Food as sustenance before commerce
- 2. Trade and technology as support for life
- 3. Renewable energy for most needs
- 4. Reduction of man-made carbon emissions to balance
- 5. Living within planetary limits with restoration
- 6. Water as a right not a commodity
- 7. Resilient infrastructure on multiple scales
- 8. Wealth distributed within a humane bandwidth
- 9. Recursive levels of governance between local and global
- 10. Resilient communities living to an adaptive norm
- 11. Diverse cultures all sharing a common world view of one-planet living
- 12. Determinants of health and wellbeing top priority