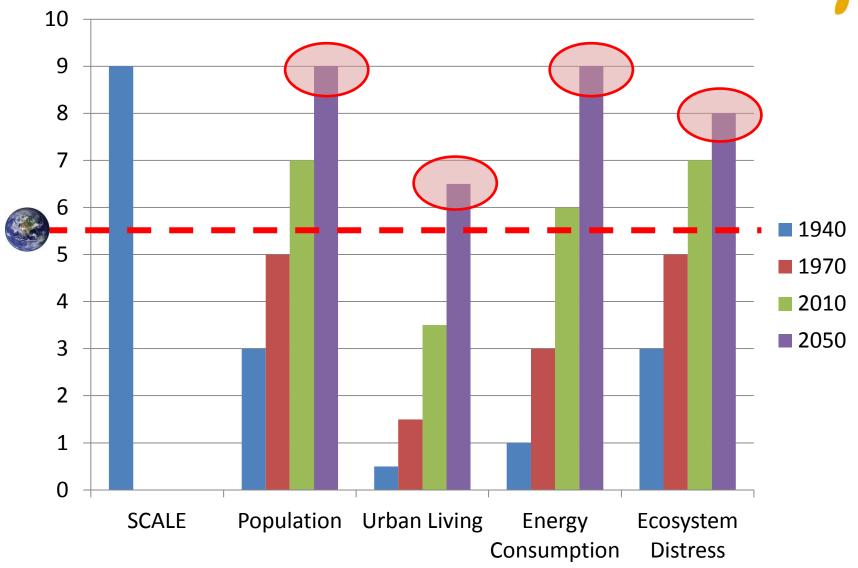

# International Futures Forum

# Ready for Anything

Designing Resilience for a Transforming World

Anthony Hodgson 6<sup>th</sup> December 2011

Email: tony@internationalfuturesforum.com

Twitter: @tonyworldvision

#### **Changes in My Life-time - 1940**





#### **Changes in My Life-time - 1970**





#### **Changes in My Life-time - 2010**





#### **Changes Beyond My Life-time -2050**





#### Stockholm Resilience Centre

Research for Governance of Social-Ecological Systems

#### **Planetary Boundaries**





## **The Dynamic Tipping Point**





# What this means...

# The One Planet Living Challenge



If everyone lived like a Cuban we could sustain current population with the resources of one planet earth

If everyone lived like

an Australian we'd need

3.7 planets





## Things are heating up!







# World System Envisioning Tool

for today's predicament

to design a better future

### **A Resilient Society Requires...**







#### From Brittle Society to Resilient Society

Ready for Anything

Transformative Resilience

Synchronous Failure

\_\_\_\_\_

Single Issue Obsession



Ignorance and Neglect

#### **Illustrating Synchronous Failure**





#### Climate Cat