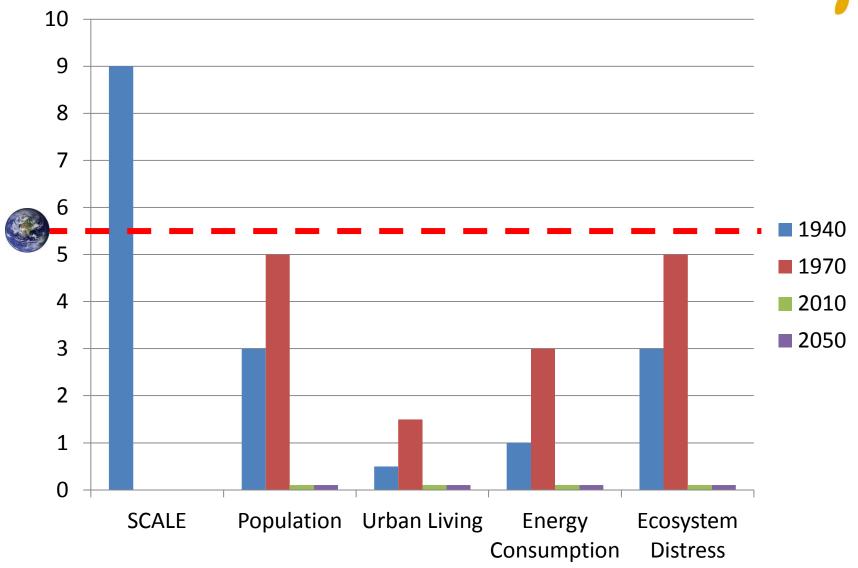

# International Futures Forum

# Ready for Anything

Designing Resilience for a Transforming World

Anthony Hodgson 6<sup>th</sup> December 2011

Email: tony@internationalfuturesforum.com

Twitter: @tonyworldvision

#### **Changes in My Life-time - 1940**





#### **Changes in My Life-time - 1970**





#### **Changes in My Life-time - 2010**





#### **Changes Beyond My Life-time -2050**





#### Stockholm Resilience Centre

Research for Governance of Social-Ecological Systems

#### **Planetary Boundaries**





## **The Dynamic Tipping Point**





# What this means...

# The One Planet Living Challenge



If everyone lived like a Cuban we could sustain current population with the resources of one planet earth

If everyone lived like

an Australian we'd need

3.7 planets





## Things are heating up!







# World System Envisioning Tool

for today's predicament

to design a better future

### **A Resilient Society Requires...**







#### From Brittle Society to Resilient Society

Ready for Anything

Transformative Resilience

Synchronous Failure

\_\_\_\_\_

Single Issue Obsess